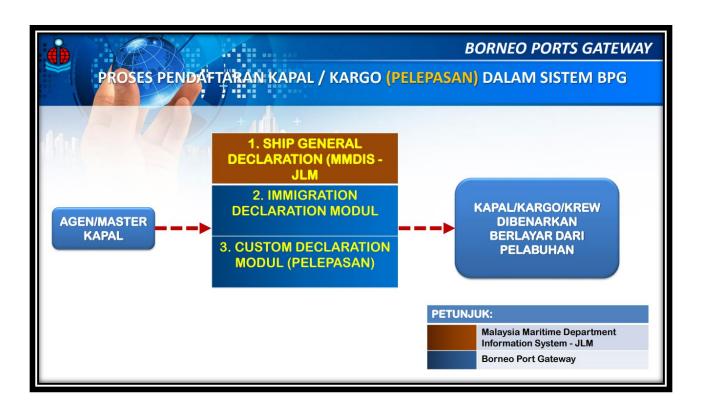

## 1. **TAKE NOTE** that the:-

- a. Notification of Ship Arrival (NOSA) Module;
- b. Pre Arrival Notification (PAN) Module [International Ship and Port Facility Security (ISPS) Code];
- c. Dangerous Goods (DG) Declaration Module;
- d. International Maritime Solid Bulk Cargoes (IMSBC) Declaration Module;
- e. Port Health Declaration Module;
- f. Immigration Declaration Module;
- g. Inward and Outward Manifest Declaration Module; and
- h. Custom Declaration Module;

is now available and ready to be used in Borneo Port Gateway (BPG) System (https://borneoportgateway.bpa.gov.my).

- 2. All shipping agents shall submit the above modules submission via BPG System and these 8 modules can be access using your current user ID and password.
- 3. A grace period of 5 (five) months commencing 1 August until 31 December 2022 has been given to all shipping community to familiarize with the new system and processes.
- 4. Effective **1 January 2023**, no manual or other e-portal system submission will be entertained and all submissions shall be made via Borneo Port Gateway System.
- 5. Please refer to the **Appendix A** on Arrival and Departure Submission Process Flow.
- 6. Should you have any further enquiries, please contact BPA Security Department at **086-251146** or **013-8395105/013-5752356/016-6039239** or e-mail to <a href="mailto:dzulkarnain@bpa.gov.my">dzulkarnain@bpa.gov.my</a> or <a href="mailto:dzulkarnain@bpa.gov.my">aleva@bpa.gov.my</a> or <a href="mailto:sahlan@bpa.gov.my">sahlan@bpa.gov.my</a> or <a href="mailto:irdam@bpa.gov.my">irdam@bpa.gov.my</a>.

## Appendix A: Arrival and Departure Submission Process Flow