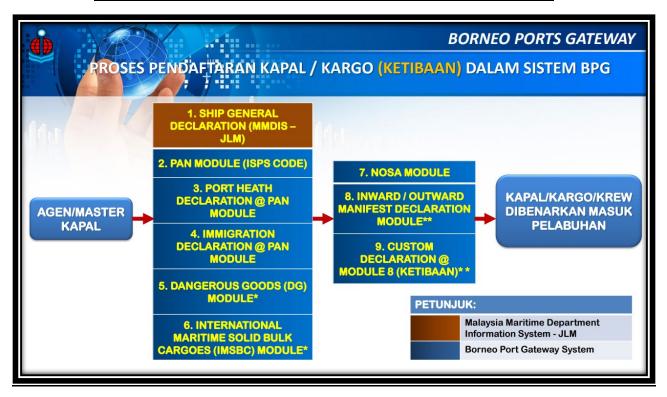

## 1. **TAKE NOTE** that the:-

- a. Notification of Ship Arrival (NOSA) Module;
- b. Pre Arrival Notification (PAN) Module [International Ship and Port Facility Security (ISPS) Code];
- c. Dangerous Goods (DG) Declaration Module;
- d. International Maritime Solid Bulk Cargoes (IMSBC) Declaration Module;
- e. Port Health Declaration Module;
- f. Immigration Declaration Module;
- g. Inward and Outward Manifest Declaration Module; and
- h. Custom Declaration Module;

is now available and ready to be used in Borneo Port Gateway (BPG) System (https://borneoportgateway.bpa.gov.my).

- 2. All shipping agents shall submit the above modules submission via BPG System and these 8 modules can be access using your current user ID and password.
- 3. A grace period of 5 (five) months commencing 1 August until 31 December 2022 has been given to all shipping community to familiarize with the new system and processes.
- 4. Effective **1 January 2023**, no manual or other e-portal system submission will be entertained and all submissions shall be made via Borneo Port Gateway System.
- 5. Please refer to the **Appendix A** on Arrival and Departure Submission Process Flow.
- 6. Should you have any further enquiries, please contact BPA Security Department at **086-251146** or **013-8395105/013-5752356/016-6039239** or e-mail to <a href="mailto:dzulkarnain@bpa.gov.my">dzulkarnain@bpa.gov.my</a> or <a href="mailto:dzulkarnain@bpa.gov.my">aleva@bpa.gov.my</a> or <a href="mailto:sahlan@bpa.gov.my">sahlan@bpa.gov.my</a> or <a href="mailto:irdam@bpa.gov.my">irdam@bpa.gov.my</a>.

## Appendix A: Arrival and Departure Submission Process Flow